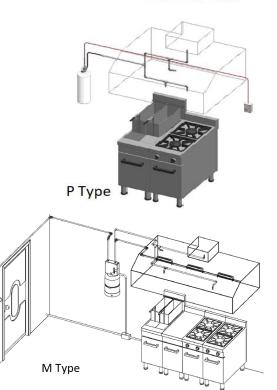

### **Defender is Preferable**

Defender is easy to install, use and maintain.

Defender M mechanical system is suitable for difficult applications

Defender P pressurized system is suitable for fast detection and cost effective applications