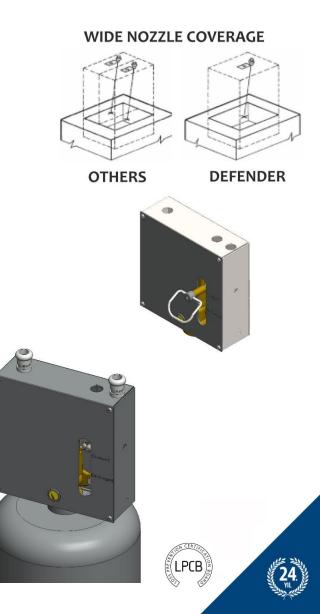

## **Defender is Competitive**

Defender nozzles coverage are wider then the others. The less pipe Works, labor cost and cylinder capacity are needed

Defender cylinders are pressurized. The maintenance and charging are cost effective