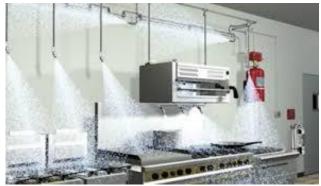

## **Defender is Competitive**

Defender nozzles coverage are wider then the others. The less pipe Works, labor cost and cylinder capacity are needed

Defender cylinders are pressurized. The maintenance and charging are cost effective

Defender control head operates both manual and automatic. The additional manual release is not necessary.

Defender P series with pressurized piping system is cost effective to meet customer expectations