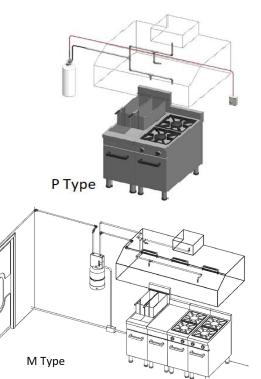

### **Defender is Preferable**

Defender is easy to install, use and maintain.

Defender M mechanical system is suitable for difficult applications

Defender P pressurized system is suitable for fast detection and cost effective applications