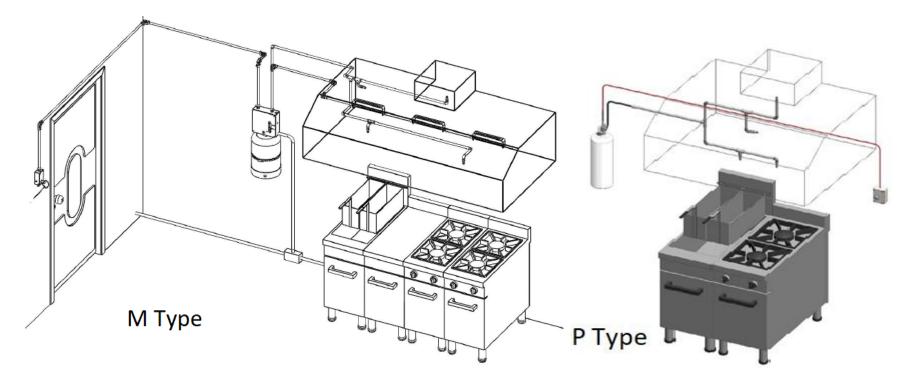

### **Defender is Preferable**

Defender is easy to install, use and maintain.

Defender M mechanical system is suitable for difficult applications

Defender P pressurized system is suitable for fast detection and cost effective applications

- Defender meets customer different sized applications requirements
  - 4 nozzle systems8 nozzle systems12 nozzle systems16 nozzle systems18 nozzle systems